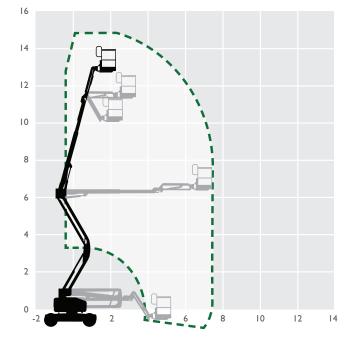

## 16m Bi-Energy Articulating Boom

| MACHINE SPECIFICATION SHEET |                 |
|-----------------------------|-----------------|
| BA16BI                      |                 |
| REACH HEIGHT                | 15.94m          |
| PLATFORM HEIGHT             | 13.94m          |
| CLOSED LENGTH               | 6.83m           |
| CLOSED HEIGHT               | 2.00m           |
| CLOSED WIDTH                | 1.79m           |
| TURNING RADIUS              | 4.27m           |
| LIFTING CAPACITY            | 227kg           |
| WEIGHT                      | 7,400kg         |
| ROTATION                    | 355°            |
| HORIZONTAL REACH            | 7.65m           |
| CAGE DIMENSIONS             | 0.76x1.83m      |
| IPAF CATEGORY               | 3b              |
| POWER                       | BI-ENERGY       |
|                             |                 |
| FEATURED MODEL              | GENIE Z45/25BIJ |

These machines offer the following range of benefits:

- Zero tailswing and tight turning radius for easy manoeuvring in confined jobsites
- 30% gradeability and 3 mph (4.8 km/h) travel speed for excellent drive performance
- 5 ft (1.52 m) articulating jib with a 135° vertical rotation to accurately position workers
- 160° hydraulic platform rotation and self-levelling platform for easy operation
- Large 6 ft (1.83 m) all-steel platform lifts up to 500 lb (227 kg)