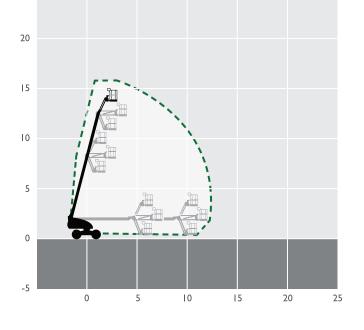

## BA16D

25

| REACH HEIGHT       | 16.10m         |
|--------------------|----------------|
| PLATFORM HEIGHT    | 14.10m         |
| CLOSED LENGTH      | 6.35m          |
| CLOSED HEIGHT      | 2.06m          |
| CLOSED WIDTH       | 2.29m          |
| TURNING RADIUS     | 4.52m          |
| LIFTING CAPACITY   | 227kg          |
| WEIGHT             | 6,500kg        |
| ROTATION           | <b>355</b> °   |
| HORIZONTAL REACH   | 7.54m          |
| CAGE DIMENSIONS    | 0.76x1.83m     |
| IPAF CATEGORY      | 3b             |
| POWER              | DIESEL         |
|                    |                |
| FEATURED MODEL     | SKYJACK SJ46AJ |
| ALTERNATIVE MODELS | GENIE G4525DJ  |