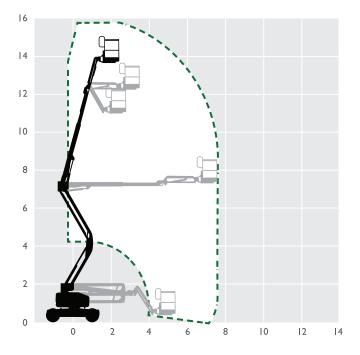

## BA16E

| REACH HEIGHT     | 15.00m          |
|------------------|-----------------|
| PLATFORM HEIGHT  | 13.00m          |
| CLOSED LENGTH    | 6.60m           |
| CLOSED HEIGHT    | 2.10m           |
| CLOSED WIDTH     | 1.50m           |
| TURNING RADIUS   | 3.70m           |
| LIFTING CAPACITY | 230kg           |
| WEIGHT           | 7,300kg         |
| ROTATION         | 350°            |
| HORIZONTAL REACH | 7.47m           |
| CAGE DIMENSIONS  | 0.67x1.83m      |
| IPAF CATEGORY    | 3b              |
| POWER            | ELECTRIC        |
|                  |                 |
| FEATURED MODEL   | HAULOTTE HA15IP |