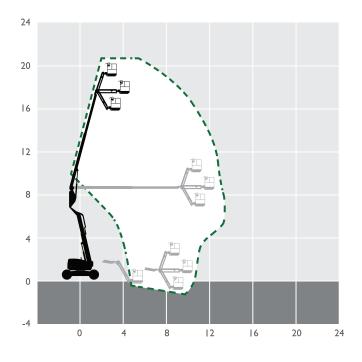

## BA20D

| REACH HEIGHT      | 21.38m         |
|-------------------|----------------|
| PLATFORM HEIGHT   | 19.38m         |
| CLOSED LENGTH     | 9.14m          |
| CLOSED HEIGHT     | 2.54m          |
| CLOSED WIDTH      | 2.44m          |
| TURNING RADIUS    | 5.31m          |
| LIFTING CAPACITY  | 227kg          |
| WEIGHT            | 9,616kg        |
| ROTATION          | 360°           |
| HORIZONTAL REACH  | 12.19m         |
| CAGE DIMENSIONS   | 0.91x2.4m      |
| IPAF CATEGORY     | 3b             |
| POWER             | DIESEL         |
|                   |                |
| FEATURED MODEL    | SKYJACK SJ63AJ |
| ALTERNATIVE MODEL | GENIE GZ6034   |