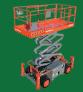

## **S10D**

| REACH HEIGHT       | 9.92m            |
|--------------------|------------------|
| PLATFORM HEIGHT    | 7.92m            |
| CLOSED LENGTH      | 2.72m            |
| CLOSED HEIGHT      | 1.23m            |
| CLOSED WIDTH       | 1.76m            |
| PLATFORM EXTENSION | 1.52m            |
| LIFTING CAPACITY   | 567kg            |
| WEIGHT             | 2,930kg          |
| CAGE DIMENSIONS    | 2.72x1.76m       |
| MINIMUM HEIGHT*    | 1.75m            |
| IPAF CATEGORY      | <b>3</b> a       |
| POWER              | DIESEL           |
|                    |                  |
| FEATURED MODEL     | SKYJACK SJ6826RT |

Large 10m rough terrain scissor lift offers a range of features:

- Compact rough terrain scissor offers a large working area
- Impressive platform capacity of 567kg
- Self-levelling outriggers making it an ideal choice for a wide range of construction, maintenance, and industrial applications
- Strong gradeability (up to 50%) these units offer strong all-terrain performance