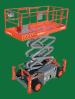

## **S10D**

| REACH HEIGHT       | 9.92m            |
|--------------------|------------------|
| PLATFORM HEIGHT    | 7.92m            |
| CLOSED LENGTH      | 2.72m            |
| CLOSED HEIGHT      | 1.23m            |
| CLOSED WIDTH       | 1.76m            |
| PLATFORM EXTENSION | 1.52m            |
| LIFTING CAPACITY   | 567kg            |
| WEIGHT             | 2,930kg          |
| CAGE DIMENSIONS    | 2.72x1.76m       |
| MINIMUM HEIGHT*    | 1.75m            |
| IPAF CATEGORY      | <b>3</b> a       |
| POWER              | DIESEL           |
|                    |                  |
| FEATURED MODEL     | SKYJACK SJ6826RT |

Large 10m rough terrain scissor lift offers a range of features:

- Compact rough terrain scissor offers a large working area
- Impressive platform capacity of 567kg
- Self-levelling outriggers making it an ideal choice for a wide range of construction, maintenance, and industrial applications
- Strong gradeability (up to 50%) these units offer strong all-terrain performance