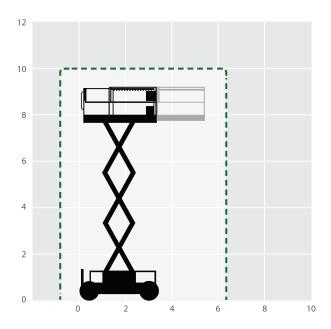

## **S10D**

| REACH HEIGHT       | 9.92m            |
|--------------------|------------------|
| PLATFORM HEIGHT    | 7.92m            |
| CLOSED LENGTH      | 2.72m            |
| CLOSED HEIGHT      | 1.23m            |
| CLOSED WIDTH       | 1.76m            |
| PLATFORM EXTENSION | 1.52m            |
| LIFTING CAPACITY   | 567kg            |
| WEIGHT             | 2,930kg          |
| CAGE DIMENSIONS    | 2.72x1.76m       |
| MINIMUM HEIGHT*    | 1.75m            |
| IPAF CATEGORY      | <b>3</b> a       |
| POWER              | DIESEL           |
|                    |                  |
| FEATURED MODEL     | SKYJACK SJ6826RT |