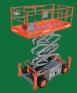

## **S10D**

| REACH HEIGHT       | 9.92m            |
|--------------------|------------------|
| PLATFORM HEIGHT    | 7.92m            |
| CLOSED LENGTH      | 2.72m            |
| CLOSED HEIGHT      | 1.23m            |
| CLOSED WIDTH       | 1.76m            |
| PLATFORM EXTENSION | 1.52m            |
| LIFTING CAPACITY   | 567kg            |
| WEIGHT             | 2,930kg          |
| CAGE DIMENSIONS    | 2.72x1.76m       |
| MINIMUM HEIGHT*    | 1.75m            |
| IPAF CATEGORY      | <b>3</b> a       |
| POWER              | DIESEL           |
|                    |                  |
| FEATURED MODEL     | SKYJACK SJ6826RT |

Large 10m rough terrain scissor lift offers a range of features:

- Compact rough terrain scissor offers a large working area
- Impressive platform capacity of 567kg
- Self-levelling outriggers making it an ideal choice for a wide range of construction, maintenance, and industrial applications
- Strong gradeability (up to 50%) these units offer strong all-terrain performance