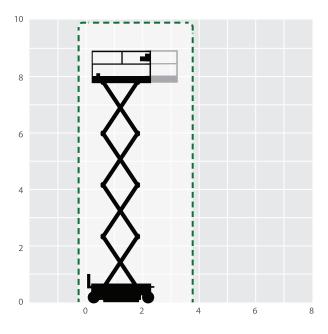

## **S10E**

| REACH HEIGHT       | 9.92m          |
|--------------------|----------------|
| PLATFORM HEIGHT    | 7.92m          |
| CLOSED LENGTH      | 2.31m          |
| CLOSED HEIGHT      | 2.15m          |
| CLOSED WIDTH       | 1.17m          |
| PLATFORM EXTENSION | 1.22m          |
| LIFTING CAPACITY   | 454kg          |
| WEIGHT             | 2,132kg        |
| CAGE DIMENSIONS    | 2.31x1.17m     |
| MINIMUM HEIGHT*    | 1.79m          |
| IPAF CATEGORY      | <b>3</b> a     |
| POWER              | ELECTRIC       |
| FEATURED MODEL     | SKYJACK SJ4626 |