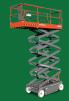

## **S12E**

| REACH HEIGHT       | 11.75m         |
|--------------------|----------------|
| PLATFORM HEIGHT    | 9.75m          |
| CLOSED LENGTH      | 2.31m          |
| CLOSED HEIGHT      | 2.24m          |
| CLOSED WIDTH       | 1.17m          |
| PLATFORM EXTENSION | 1.22m          |
| LIFTING CAPACITY   | 318kg          |
| WEIGHT             | 2,302kg        |
| CAGE DIMENSIONS    | 2.31x1.17m     |
| MINIMUM HEIGHT*    | 1.88m          |
| IPAF CATEGORY      | <b>3</b> a     |
| POWER              | ELECTRIC       |
| FEATURED MODEL     | SKYJACK SJ4632 |

12m working height electric scissor lift offers a range of features:

- Quiet, compact and versatile package with zero emissions
- Capable of manoeuvring in confined indoor and outdoor job sites, suitable for a wide range of construction, maintenance, and industrial applications
- Extended Platform provide extra working area and allows for quick and easy up and over access
- Guard rails easily fold down to reduce stowed height for transportation and to pass through standard doorways
- Standard self-closing half height gate provides easy entry into the platform