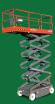

## **S12E**

| REACH HEIGHT       | 11.75m         |
|--------------------|----------------|
| PLATFORM HEIGHT    | 9.75m          |
| CLOSED LENGTH      | 2.31m          |
| CLOSED HEIGHT      | 2.24m          |
| CLOSED WIDTH       | 1.17m          |
| PLATFORM EXTENSION | 1.22m          |
| LIFTING CAPACITY   | 318kg          |
| WEIGHT             | 2,302kg        |
| CAGE DIMENSIONS    | 2.31x1.17m     |
| MINIMUM HEIGHT*    | 1.88m          |
| IPAF CATEGORY      | <b>3</b> a     |
| POWER              | ELECTRIC       |
| FEATURED MODEL     | SKYJACK SJ4632 |

12m working height electric scissor lift offers a range of features:

- Quiet, compact and versatile package with zero emissions
- Capable of manoeuvring in confined indoor and outdoor job sites, suitable for a wide range of construction, maintenance, and industrial applications
- Extended Platform provide extra working area and allows for quick and easy up and over access
- Guard rails easily fold down to reduce stowed height for transportation and to pass through standard doorways
- Standard self-closing half height gate provides easy entry into the platform