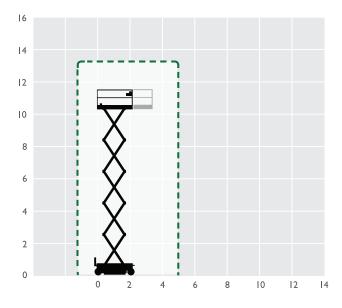

## **S14E**

| REACH HEIGHT       | 13.86m         |
|--------------------|----------------|
| PLATFORM HEIGHT    | 11.86m         |
| CLOSED LENGTH      | 2.40m          |
| CLOSED HEIGHT      | 2.53m          |
| CLOSED WIDTH       | 1.20m          |
| PLATFORM EXTENSION | 0.91m          |
| LIFTING CAPACITY   | 349kg          |
| WEIGHT             | 2,934kg        |
| CAGE DIMENSIONS    | 2.40x1.20m     |
| MINIMUM HEIGHT*    | 2.03m          |
| IPAF CATEGORY      | <b>3</b> a     |
| POWER              | ELECTRIC       |
| FEATURED MODEL     | SKYJACK SJ4740 |

15m working height deisel scissor lift offers a range of features:

- The Skyjack SJ4740 has a working height of 13.69m, a platform height of 11.86m, and a maximum weight capacity of 2,934kg.
- It features a platform size of 2.40 x 1.20m and is powered by electric batteries, making it suitable for both indoor and outdoor use.
- Equipped with proportional controls, non-marking tires, an extendable platform section, and an onboard diagnostic system for ease of use and maintenance.