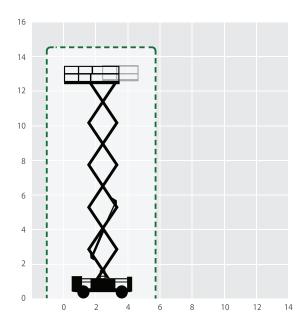

## **S15D**

| 14.50m         |
|----------------|
| 12.50m         |
| 3.53m          |
| 2.90m          |
| 2.21m          |
| 1.22m          |
| 680kg          |
| 4,935kg        |
| 3.53x2.21m     |
| 2.22m          |
| 3a             |
| DIESEL         |
|                |
| SKYJACK SJ8841 |
|                |

15m working height deisel scissor lift offers a range of features:

- Robust scissor lift designed for construction and maintenance tasks, featuring a maximum platform height of 12.50m and a working height of 14.32
- Equipped with a four-wheel drive, the SJ8841 offers enhanced traction and maneuverability on rough terrain. It is powered by a diesel engine, making it suitable for outdoor use
- The lift features intuitive and easy-to-use controls, multiple safety mechanisms such as tilt alarms, pothole protection, and overload sensing, ensuring operator safety. Its robust and stable frame provides a steady working platform even at maximum height