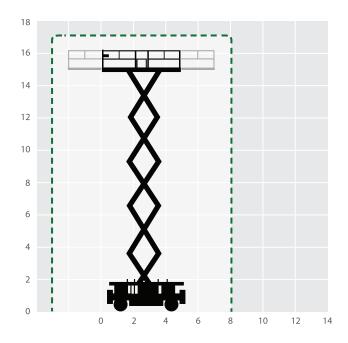

## **S17D**

| REACH HEIGHT       | 17.24m         |
|--------------------|----------------|
| PLATFORM HEIGHT    | 15.24m         |
| CLOSED LENGTH      | 4.47m          |
| CLOSED HEIGHT      | 3.17m          |
| CLOSED WIDTH       | 2.34m          |
| PLATFORM EXTENSION | 1.52m          |
| LIFTING CAPACITY   | 680kg          |
| WEIGHT             | 6,895kg        |
| CAGE DIMENSIONS    | 4.47x2.34m     |
| MINIMUM HEIGHT*    | 2.29m          |
| IPAF CATEGORY      | <b>3</b> a     |
| POWER              | DIESEL         |
| FEATURED MODEL     | SKYJACK SJ9250 |