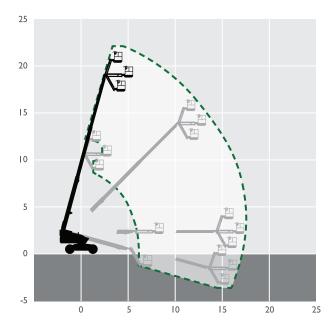

## BS22D

| REACH HEIGHT      | 22.12m        |
|-------------------|---------------|
| PLATFORM HEIGHT   | 20.12m        |
| CLOSED LENGTH     | 10.34m        |
| CLOSED HEIGHT     | 2.57m         |
| CLOSED WIDTH      | 2.44m         |
| TURNING RADIUS    | 5.05m         |
| LIFTING CAPACITY  | 227kg         |
| WEIGHT            | 12,800kg      |
| ROTATION          | 360°          |
| HORIZONTAL REACH  | 17.37m        |
| CAGE DIMENSIONS   | 0.91x1.83m    |
| IPAF CATEGORY     | 3b            |
| POWER             | DIESEL        |
|                   |               |
| FEATURED MODEL    | SKYJACK SJ66T |
| ALTERNATIVE MODEL | GENIE S65     |
|                   |               |