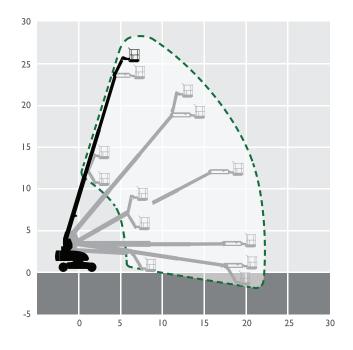

## **BS28D**

| REACH HEIGHT      | 28.21m        |
|-------------------|---------------|
| PLATFORM HEIGHT   | 26.21m        |
| CLOSED LENGTH     | 12.95m        |
| CLOSED HEIGHT     | 3.00m         |
| CLOSED WIDTH      | 2.49m         |
| TURNING RADIUS    | 6.40m         |
| LIFTING CAPACITY  | 227kg/341kg   |
| WEIGHT            | 17,146kg      |
| ROTATION          | 360°          |
| HORIZONTAL REACH  | 23.42m        |
| CAGE DIMENSIONS   | 0.91x1.83m    |
| IPAF CATEGORY     | 3b            |
| POWER             | DIESEL        |
|                   |               |
| FEATURED MODEL    | SKYJACK SJ86T |
| ALTERNATIVE MODEL | JLG J860SJ    |
|                   |               |