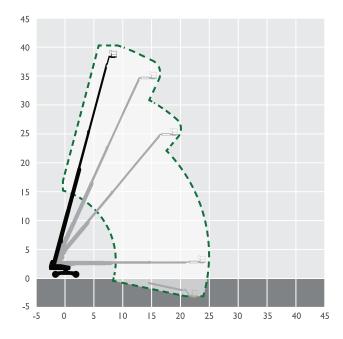

## **BS40D**

| 40.15m     |
|------------|
| 38.15m     |
| 14.25m     |
| 3.07m      |
| 2.44m      |
| 5.74m      |
| 227kg      |
| 20,248kg   |
| 360°       |
| 24.38m     |
| 0.91x2.44m |
| 3b         |
| DIESEL     |
|            |
| GENIE S125 |
|            |